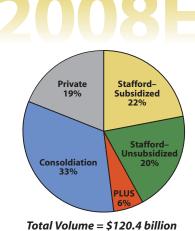

| Growth rate            |       |      |  |  |  |  |  |  |  |  |
|------------------------|-------|------|--|--|--|--|--|--|--|--|
| <b>′98–′03 ′03–′08</b> |       |      |  |  |  |  |  |  |  |  |
| Stafford               | 11.1% | 8.0% |  |  |  |  |  |  |  |  |
| PLUS                   | 15.6% | 8.0% |  |  |  |  |  |  |  |  |
| Consolidation          | 60.3% | 2.6% |  |  |  |  |  |  |  |  |
| Private 26.7% 25.0%    |       |      |  |  |  |  |  |  |  |  |

ource: U.S. Dept of Education, The College Board and Citiaroup estimates

## Student loan mix continues to evolve

Total Volume = \$26.6 billion

Total Volume = \$81.8 billion

Subscribe at www.greentreegazette.com

LIBOR (London Interbank Offering Rate). The resulting interest rates float up or down weekly or monthly as interest rates change.

## **Future loan mix**

Private loans could easily become more important for financing higher education. Private borrowing was nearly inconsequential in the 1980's. By 1998 the picture had changed dramatically. Private borrowing continues to grow faster than the other market offerings. Given the right market conditions, it's possible that private financing may actually surpass subsidized Stafford loan volume by the end of this decade.