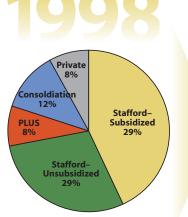

| Growth rate            |       |      |  |  |  |  |  |  |  |  |
|------------------------|-------|------|--|--|--|--|--|--|--|--|
| <b>′98–′03 ′03–′08</b> |       |      |  |  |  |  |  |  |  |  |
| Stafford               | 11.1% | 8.0% |  |  |  |  |  |  |  |  |
| PLUS                   | 15.6% | 8.0% |  |  |  |  |  |  |  |  |
| Consolidation          | 60.3% | 2.6% |  |  |  |  |  |  |  |  |
| Private 26.7% 25.0%    |       |      |  |  |  |  |  |  |  |  |

ource: U.S. Dept of Education, The College Board and Citiaroup estimates

## Student loan mix continues to evolve

Total Volume = \$26.6 billion

Total Volume = \$81.8 billion

Subscribe at www.greentreegazette.com

LIBOR (London Interbank Offering Rate). The resulting interest rates float up or down weekly or monthly as interest rates change.

## **Future loan mix**

Private loans could easily become more important for financing higher education. Private borrowing was nearly inconsequential in the 1980's. By 1998 the picture had changed dramatically. Private borrowing continues to grow faster than the other market offerings. Given the right market conditions, it's possible that private financing may actually surpass subsidized Stafford loan volume by the end of this decade.