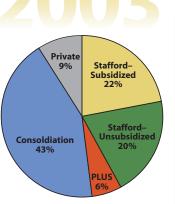

| Growth rate            |       |      |  |  |  |  |  |  |  |  |
|------------------------|-------|------|--|--|--|--|--|--|--|--|
| <b>′98–′03 ′03–′08</b> |       |      |  |  |  |  |  |  |  |  |
| Stafford               | 11.1% | 8.0% |  |  |  |  |  |  |  |  |
| PLUS                   | 15.6% | 8.0% |  |  |  |  |  |  |  |  |
| Consolidation          | 60.3% | 2.6% |  |  |  |  |  |  |  |  |
| Private 26.7% 25.0%    |       |      |  |  |  |  |  |  |  |  |

ource: U.S. Dept of Education, The College Board and Citiaroup estimates

## Student loan mix continues to evolve

Total Volume = \$26.6 billion

Total Volume = \$81.8 billion

Subscribe at www.greentreegazette.com

LIBOR (London Interbank Offering Rate). The resulting interest rates float up or down weekly or monthly as interest rates change.

## **Future loan mix**

Private loans could easily become more important for financing higher education. Private borrowing was nearly inconsequential in the 1980's. By 1998 the picture had changed dramatically. Private borrowing continues to grow faster than the other market offerings. Given the right market conditions, it's possible that private financing may actually surpass subsidized Stafford loan volume by the end of this decade.